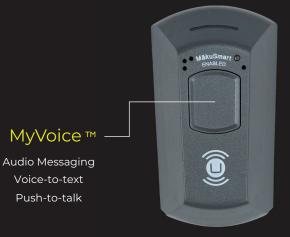

## Proven results.

The MākuSmart® Cloud provides leaders with actionable safety intelligence, real-time notifications, trends, and customizable reporting to reduce incident frequency and severity.

Voice-to-text

Push-to-talk

\*\*With optional Interact™, the MākuSafe solution enables connected worker integrations in advanced manufacturing and industry 4.0 smart factories, for productivity gains and enhanced digital transformation efforts.