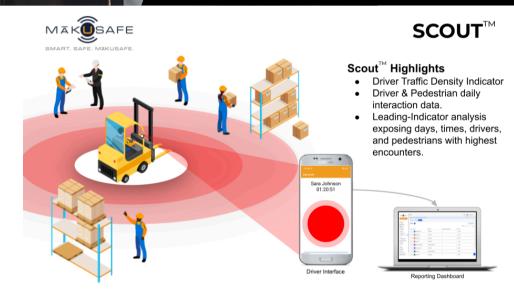

## How MākuSafe Scout<sup>™</sup> Works

MākuSafe Scout<sup>™</sup> pairs with the MākuSafe Ally<sup>™</sup> wearable armband, worn by workers, to track and analyze real-time interactions between forklifts and pedestrians.

Hardware installed in forklifts detects worker presence and displays low, moderate, and high-density indicators to operators, helping them navigate safely.

#### Take Control of Forklift Safety with MākuSafe Scout™

MākuSafe Scout<sup>™</sup> is the next evolution in connected worker safetycombining real-time monitoring with long-term risk analysis to create safer, more efficient facilities.