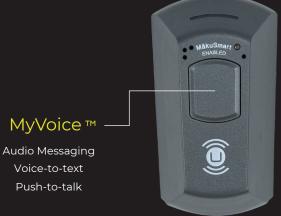

THE LEADER IN WORKFORCE WEARABLES

MakuSafe® is an award-winning wearable safety technology designed to monitor leading indicators of hazards and risk in real-time. It tracks factors such as heat exposure, strain/exertion, musculoskeletal risk (MSDs), noise levels, air quality, slips/trips/falls, and allows push-to-talk communication.

The MakuSmart® Cloud provides robust analytics, real-time notifications, and enables proactive safety management.

Reduce work comp claims by 50-90%, maintain worker privacy, no PII.

## The MākuSafe® Ally™ gathers & transmits data in real-time to the MākuSmart® Cloud

## **Ergonomics**

Slips, Trips and Falls Repetitive Motions Worker Physicality Forceful Exertion

### Battery

22 Hour Battery Multiple Shifts



Voice-to-text Push-to-talk



## Spatial Awareness

Location Identification Worker-to-worker Proximity Contact Tracing Interact™ Integration\*\*

### Environment

Ambient Light Air Quality (TVOC & CO2) Noise / Sound Dosage Air Pressure Humidity Temperature

# Proven results.

The MākuSmart® Cloud provides leaders with actionable safety intelligence, real-time notifications, trends, and customizable reporting to reduce incident frequency and severity.

\*\*With optional Interact™, the MākuSafe solution enables connected worker integrations in advanced manufacturing and industry 4.0 smart factories, for productivity gains and enhanced digital transformation efforts.





MAKUSAFE.COM

515.850.0995 | CONTACT@MAKUSAFE.COM

1201 MAPLE STREET | WEST DES MOINES, IA 50265



@MAKUSAFE



@MAKUSA